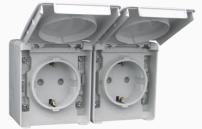

# **Surface Mounting Wiring Devices**

**3700** Series

47 Series

Waterproof 48 Series