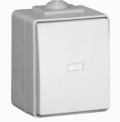

# **Surface Mounting Wiring Devices**

**3700** Series

47 Series

Waterproof 48 Series