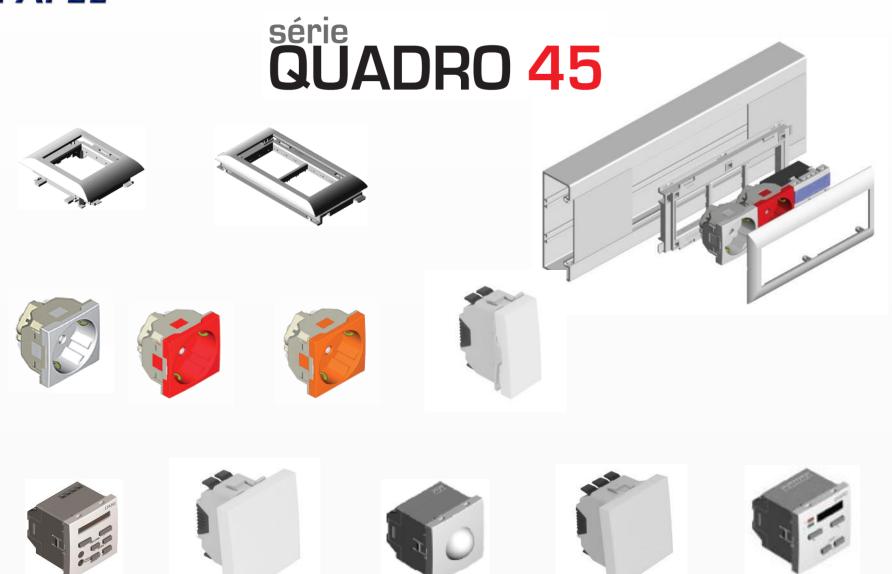

### **OFFICE SOLUTIONS**

..... to be completed with Quadro 45 mechanisms.

EFAPEĽ