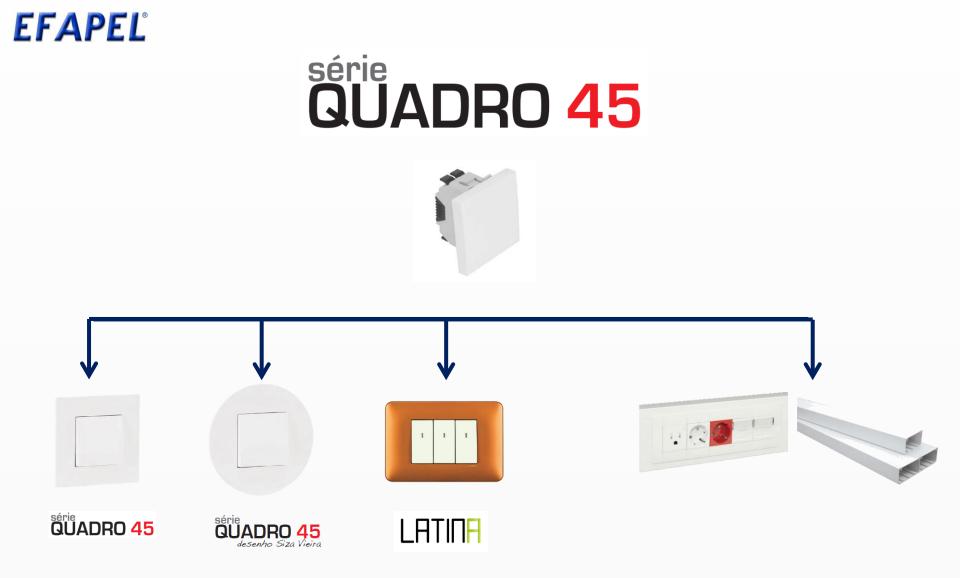

### **OFFICE SOLUTIONS**

..... to be completed with Quadro 45 mechanisms.

EFAPEĽ