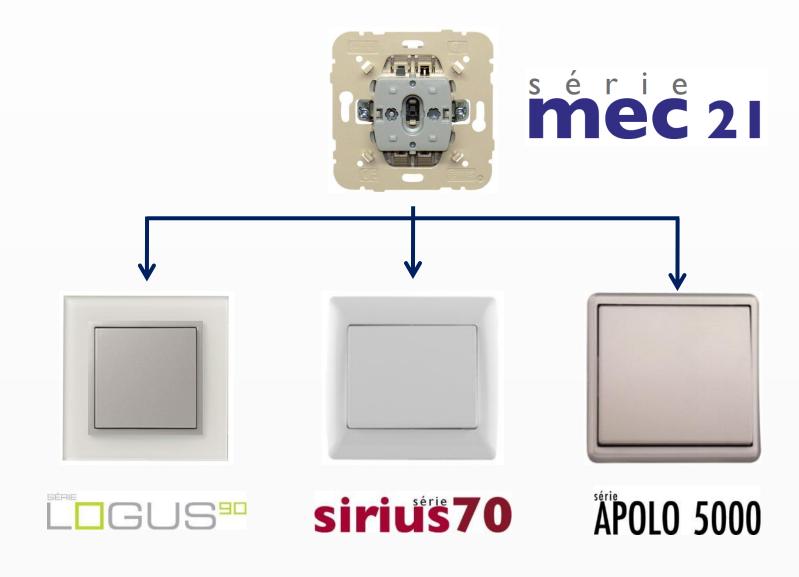

)
 Cycling team (EFAPEL)





#### EFAPEĽ



# Organisation

- Research & Development
- Production
- Quality control
- Sales & Marketing
- Support: Logistics
  Technical
  Commercial
  Promotional













#### EFAPEL

**EFAPEL**<sup>°</sup>

# Certifications

### Company..

EFAPEL

3266

EFAPEL



APCER – Certification of **Quality Management** System ISO 9001

EMEN

APCER – Certification of Environmental Management System ISO 14001

APCER – Certification of Health and Safety in the Work System OHSAS - 18001

### Products

- CERTIF: Portugal
- VDE: Germany
- AFNOR LCIE: France
  - KEMA Quality B.V.: The Netherlands
- CEBEC: Belgium
- GOSSTANDART: Russia
- UKRSEPRO: Ukraine
- CE: European Community Directives (CE - ROHS – REACH, etc)











# Wiring Devices









#### EFAPEL





#### EFAPEL



# **Surface Mounting Wiring Devices**

**3700** Series

47 Series

Waterproof 48 Series





















#### **Flushed Wiring Devices**

Cable Trunkings

#### EFAPEL

### EFAPEL

# **Cable Trunkings**





- •10 Series Trunkings for Electrical and Telecommunications Installations
- •13 Series Trunkings for Protecting Cables and Pipes
- •14 Series Trunkings for Panelboards





### **OFFICE SOLUTIONS**



..... to be completed with Quadro 45 mechanisms.



EFAPEĽ

### **EFAPEL**°

### **OFFICE SOLUTIONS**



#### **EFAPEL**°



### **Electrical & Telecommunication Panelboards**

### **Electrical Panels**



#### **Telecommunication Panels**





### MODUS 55



### **Modular Devices**









#### **EFAPEL**°

# EFAPEL®



# Thank you