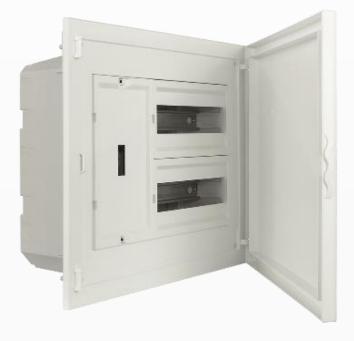

C: Belgium
- GOSSTANDART: Russia
- UKRSEPRO: Ukraine
- CE: European Community Directives (CE - ROHS – REACH, etc)











# Wiring Devices









#### EFAPEL





#### EFAPEL



# **Surface Mounting Wiring Devices**

**3700** Series

47 Series

Waterproof 48 Series





















#### **Flushed Wiring Devices**

Cable Trunkings

#### EFAPEL

### EFAPEL

# **Cable Trunkings**





- •10 Series Trunkings for Electrical and Telecommunications Installations
- •13 Series Trunkings for Protecting Cables and Pipes
- •14 Series Trunkings for Panelboards





### **OFFICE SOLUTIONS**



..... to be completed with Quadro 45 mechanisms.



EFAPEĽ

### **EFAPEL**°

### **OFFICE SOLUTIONS**



#### **EFAPEL**°



### **Electrical & Telecommunication Panelboards**

### **Electrical Panels**



#### **Telecommunication Panels**





### MODUS 55



### **Modular Devices**









#### **EFAPEL**°

# EFAPEL®



# Thank you