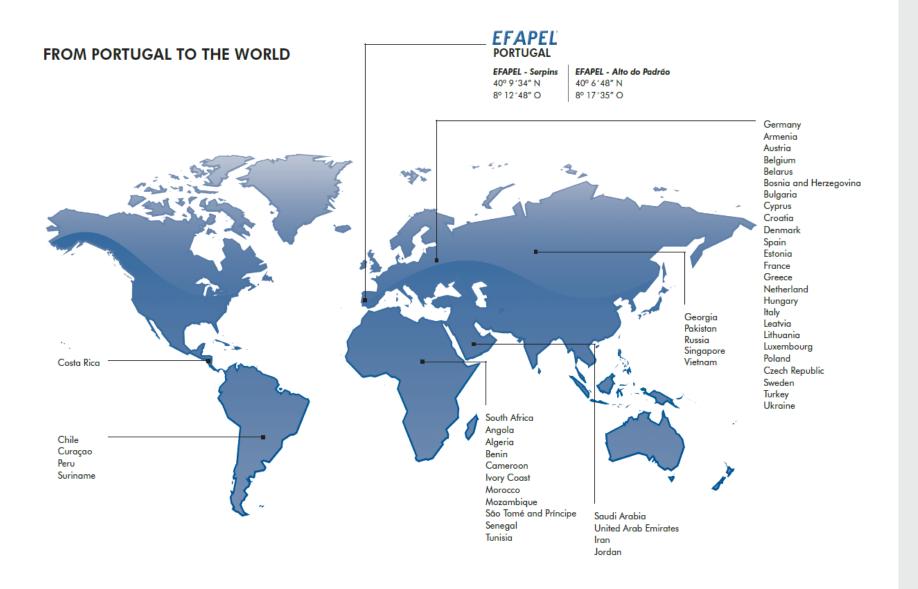

# **EFAPEL** Introduction

- Portuguese company established in 1978, located at Serpins (centre of Portugal);
- Biggest Portuguese company manufacturing electrical products for low voltage domestic installations (Wiring devices, Office Solutions, Electrical and Communications Distribution Pannels and Cable Trunkings systems);
- Leader of Wiring Devices and Cable Trunkings Portuguese market (≈85%);
- Exports to more than 60 countries in 5 Continents:

Spain, France, Poland, Germany, Austria, Belgium, Holland,...

Iran, Russia, Saudi Arabia, Chile, Colombia, Peru, United States, Morocco, Tunisia, among others.

Sports Sponsorships:
 Football team (Académica de Coimbra OAF)
 Cycling team (EFAPEL)