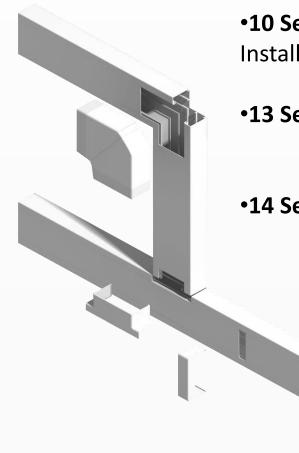

# **Cable Trunkings**

- •10 Series Trunkings for Electrical and Telecommunications Installations
- •13 Series Trunkings for Protecting Cables and Pipes
- •14 Series Trunkings for Panelboards