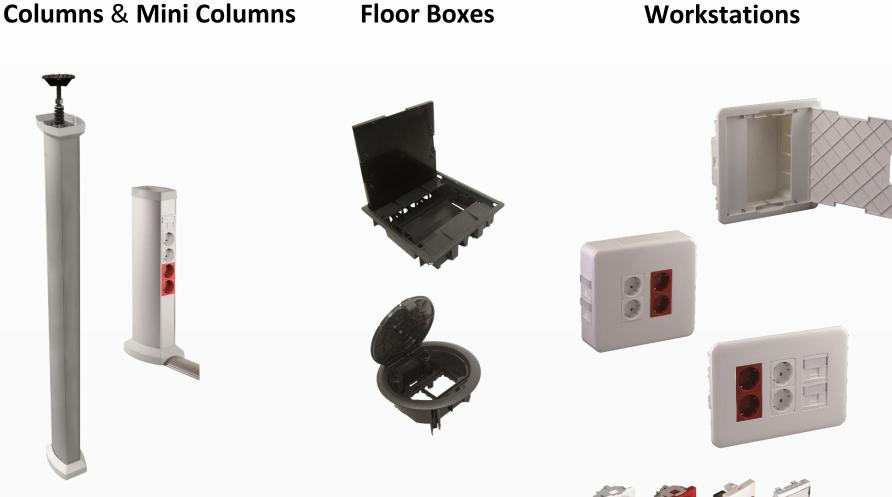

### **OFFICE SOLUTIONS**

..... to be completed with Quadro 45 mechanisms.

EFAPEĽ