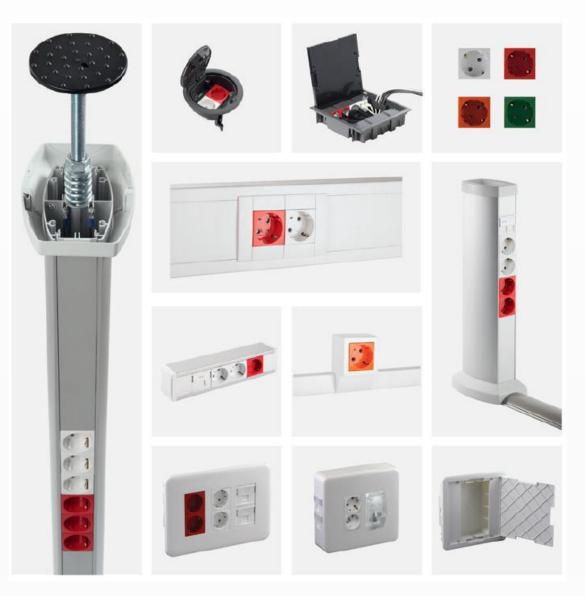

### **OFFICE SOLUTIONS**

..... to be completed with Quadro 45 mechanisms.

EFAPEĽ